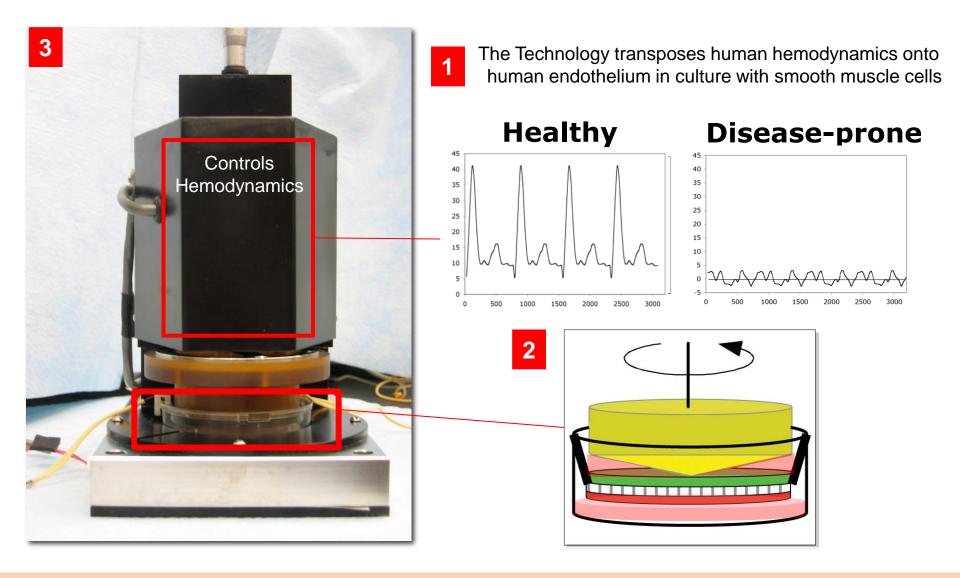

# The Technology Combines Multi-Cellular Structure and Regional Arterial Hemodynamics To Recalibrate Cell Phenotypes *Ex Vivo*

First Human Surrogate Model of Vascular Health & Disease