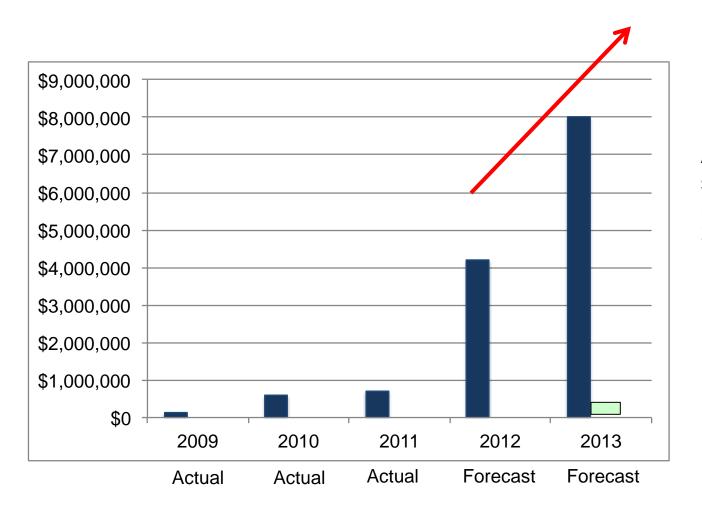

## HemoShear's Revenue Development

Achieve sustained profitability 2013

Expect ongoing EBITDA > 2014 above 30%