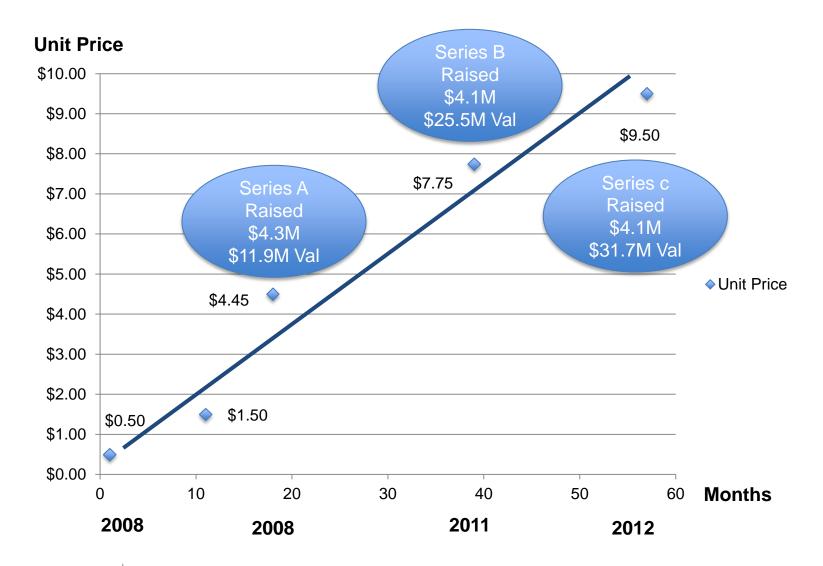

# Advancing the Business Model

\$13.1 Million Total Private Equity Raised \$5.6 Million Non-Dilutive

No Preferences Among Equity Holders

## History of HemoShear Capital Raises