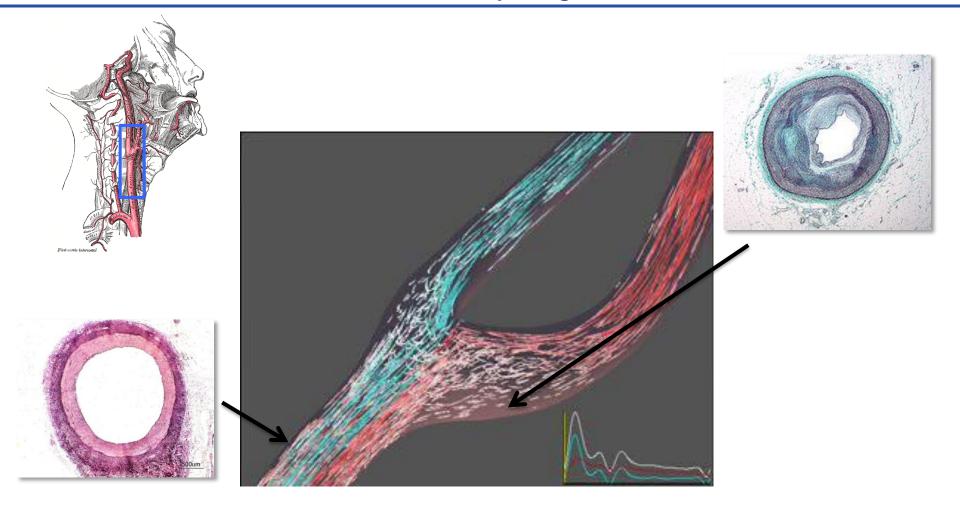

# Vascular Inflammation is Primed by Regional Blood Flow Forces

# The Technology Combines Multi-Cellular Structure and Regional Arterial Hemodynamics To Recalibrate Cell Phenotypes *Ex Vivo*

First Human Surrogate Model of Vascular Health & Disease