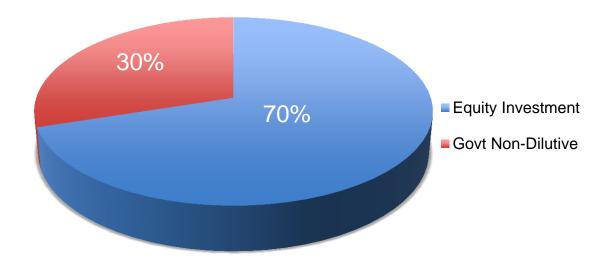

# Advancing the Business Model

\$13.1 Million Total Private Equity Raised \$5.6 Million Non-Dilutive

No Preferences Among Equity Holders