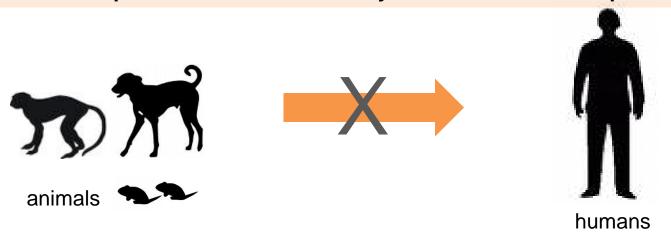

## Existing Methods do not Reliably Predict Human Response

#### 2. Experiments in animals rarely mimic the human response

92% Drugs that Pass Pre-Clinical Animal Studies Fail in Human Trials