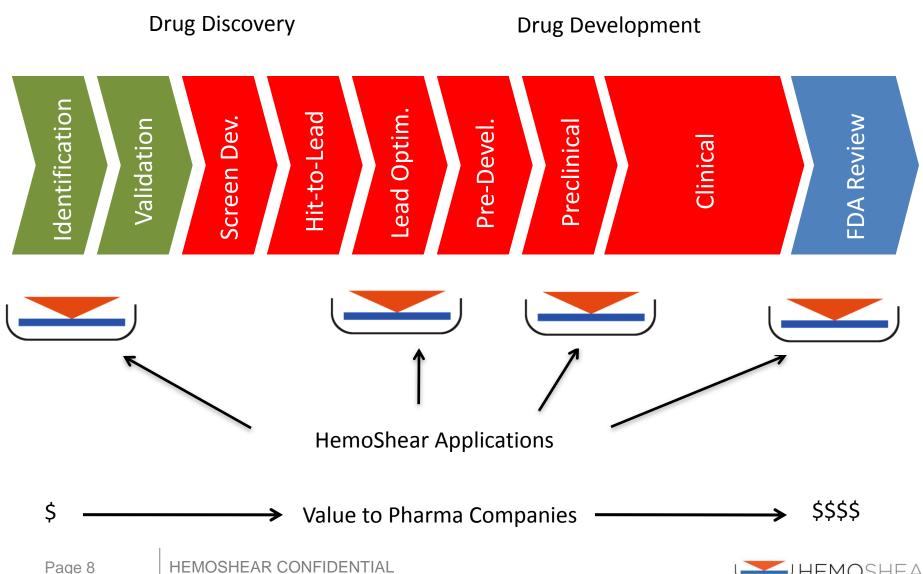

iver System \$198,000<br>NHLBI Phase 2 SBIR Vascular System \$4.3 million<br>Five Customer Collaborations Initiated |

## Existing Methods do not Reliably Predict Human Response

#### 1. Cells isolated from Human Organs lose their in vivo characteristics



#### 2. Experiments in animals rarely mimic the human response



92% Drugs that Pass Pre-Clinical Animal Studies Fail in Human Trials



## HemoShear Bridges the Translational "Gap"



Human-Relevant Systems for Confidence in Decision-Making



# Vascular Inflammation is Primed by Regional Blood Flow Forces



# The Technology Combines Multi-Cellular Structure and Regional Arterial Hemodynamics To Recalibrate Cell Phenotypes *Ex Vivo*



First Human Surrogate Model of Vascular Health & Disease

## Applications of HemoShear Technology



#### **U.S. Patent 7,811,82**

Rights Fully Acquired from University of Virginia

Application Covers Wide Range of Organ Systems and Disease Models

No Competition in Vascular Systems

Novel Approach to Liver













#### HemoShear's Contracts in 2012

Atherosclerosis

Thrombosis

Diabetes

Calcification

AAA

**Animal Systems** 

Liver

























# Advancing the Business Model



\$13.1 Million Total Private Equity Raised \$5.6 Million Non-Dilutive



No Preferences Among Equity Holders

## History of HemoShear Capital Raises



## HemoShear's Revenue Development



Achieve sustained profitability 2013

Expect ongoing EBITDA > 2014 above 30%



## HemoShear has a Strong Management Team And Advisors

| Management Team                                    | <u>Directors a