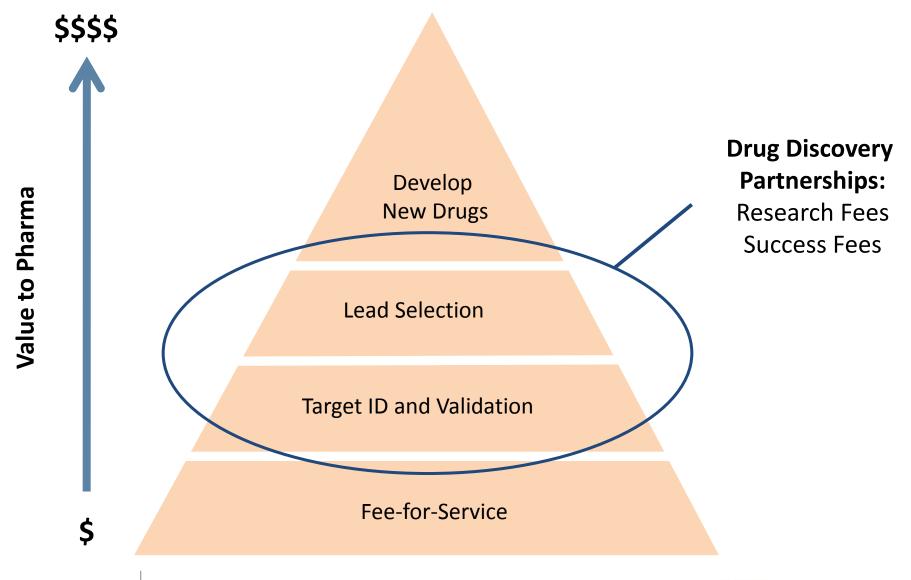

Shear Bridges the Translational "Gap"



Human-Relevant Systems for Confidence in Decision-Making



# Vascular Inflammation is Primed by Regional Blood Flow Forces



# The Technology Combines Multi-Cellular Structure and Regional Arterial Hemodynamics To Recalibrate Cell Phenotypes *Ex Vivo*



First Human Surrogate Model of Vascular Health & Disease

## Applications of HemoShear Technology



#### **U.S. Patent 7,811,82**

Rights Fully Acquired from University of Virginia

Application Covers Wide Range of Organ Systems and Disease Models

No Competition in Vascular Systems

Novel Approach to Liver













#### HemoShear's Contracts in 2012

Atherosclerosis

Thrombosis

Diabetes

Calcification

AAA

**Animal Systems** 

Liver

























# Advancing the Business Model



\$13.1 Million Total Private Equity Raised \$5.6 Million Non-Dilutive



No Preferences Among Equity Holders

## History of HemoShear Capital Raises



## HemoShear's Revenue Development



Achieve sustained profitability 2013

Expect ongoing EBITDA > 2014 above 30%



## HemoShear has a Strong Management Team And Advisors

| Management Team                                    | <u>Directors and Advisors</u>