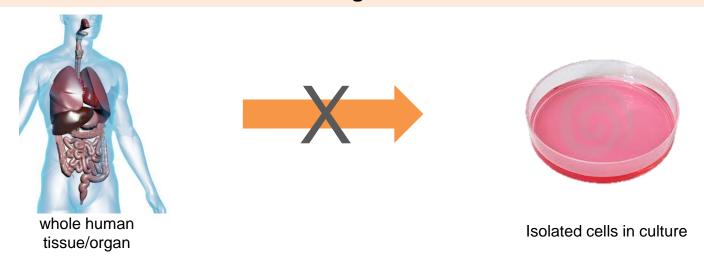

## Existing Methods do not Reliably Predict Human Response

#### 1. Cells isolated from Human Organs lose their in vivo characteristics