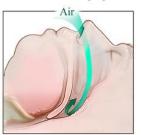

## **Heart Disease**

Normal airway

Airway is open and air moves through

Obstructive sleep apnea

Airway is blocked and air does not move through