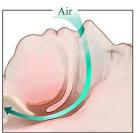

## **Heart Disease**

Normal airway

Airway is open and air moves through

Obstructive sleep apnea

Airway is blocked and air does not move through