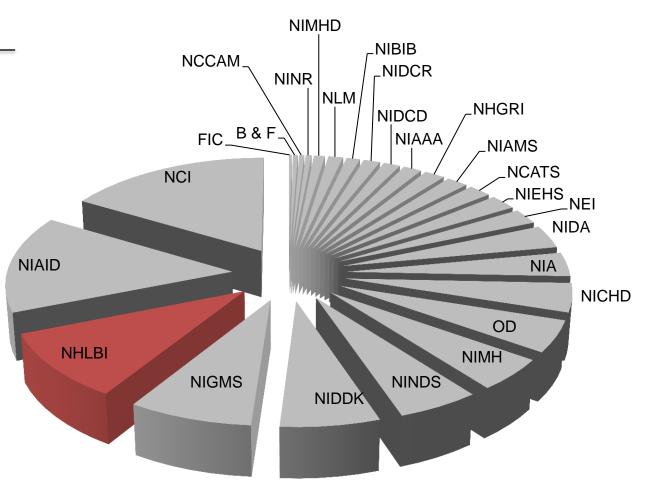

### NHLBI is the Third Largest NIH Institute

#### FY 2012 Enacted

NCI \$5.1 B NIAID \$4.5 B

NHLBI \$3.1 B

NIGMS \$2.4 B

NIDDK \$1.9 B