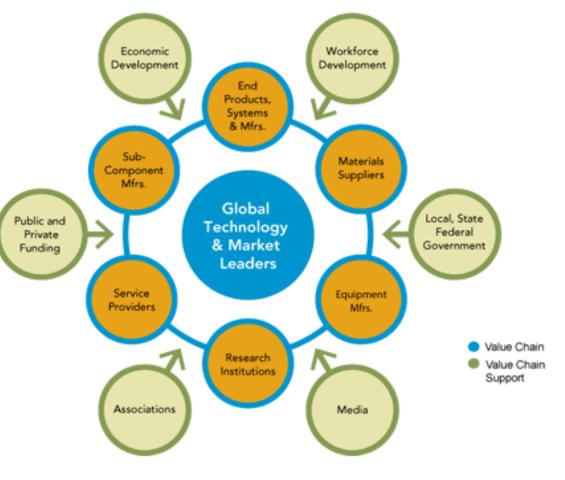

#### **Innovation Ecosystem**

THE TECHNOPOLICY NETWORK

Global Community for Regional Innovation Policy

The concept of the **Innovation Ecosystem** stresses that the flow of technology and information among people, enterprises and institutions is key to a vibrant innovation process.