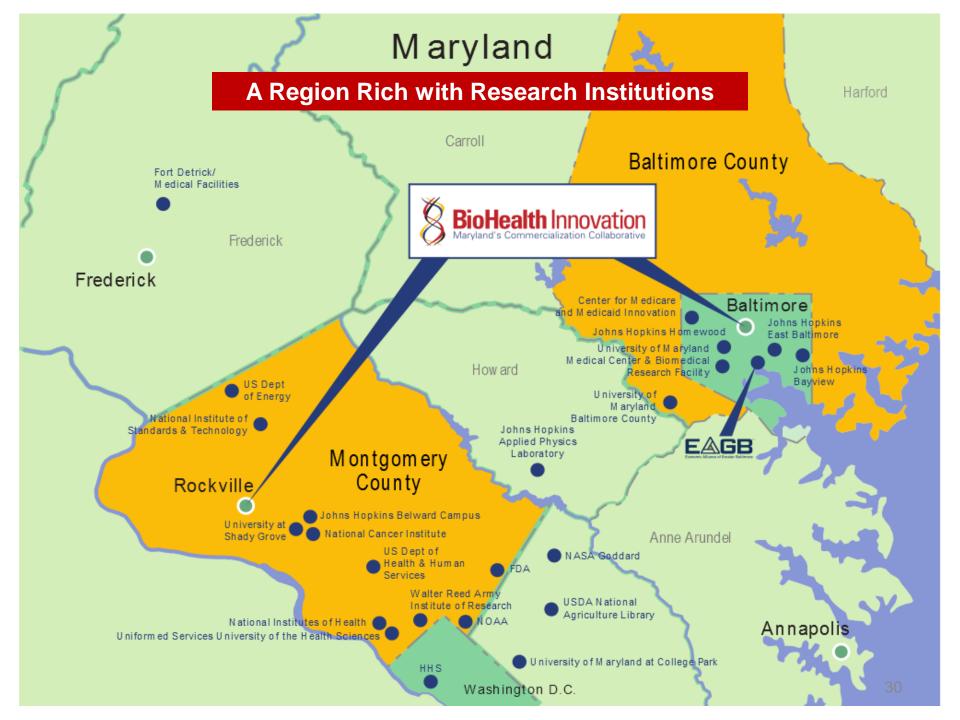

#### **BioHealth Regional Innovation Cluster Assets**

29

#### **THE TECHNOPOLICY NETWORK**

State of Maryland: Federal Resources

 59 Federal Laboratories, Centers, & Institutes in Maryland

 Maryland Federal R&D investment exceeding \$12 billion annually

THE TECHNOPOLICY NETWORK