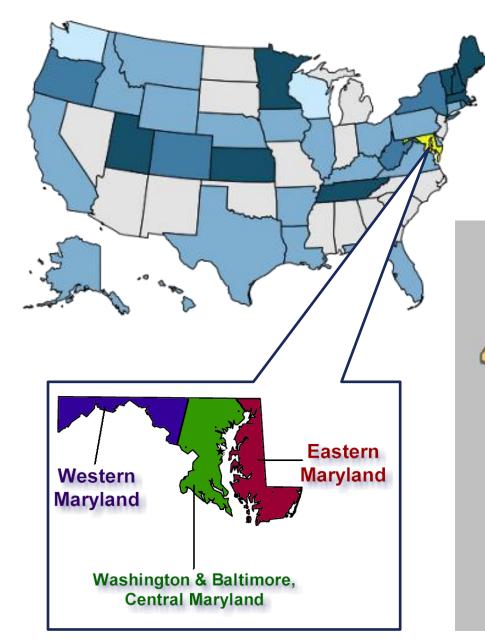

## Maryland

## Population: 5.828 million people

"The Region"--Central Maryland Unrivaled Research Assets Unfulfilled Commercial Promise