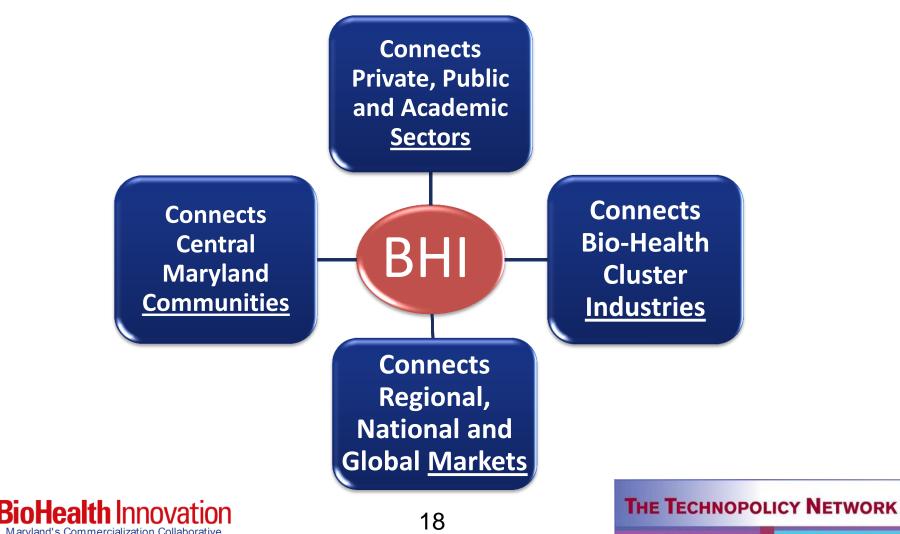

## **BHI:** An Innovation Intermediary that Connects <u>Sectors, Industries, Communities, & Markets</u>