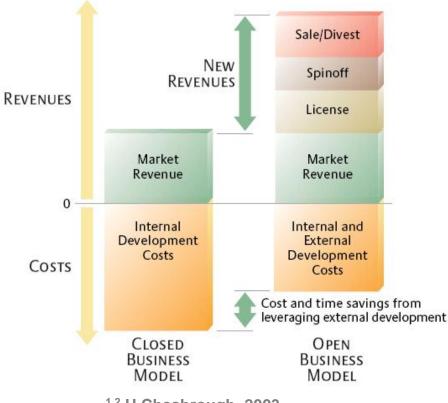

## CLOSED & OPEN BUSINESS MODEL OPEN INNOVATIONI

<sup>1,2</sup> H.Chesbrough, 2003

Open Innovation means that valuable ideas can come from inside or outside the company (industry) and can go to market from inside or outside the company (industry) as well<sup>1</sup>.

This approach places external ideas and external path to market on the same level of importance as that reserved for internal ideas and paths to market during the Closed Innovation era<sup>2</sup>.