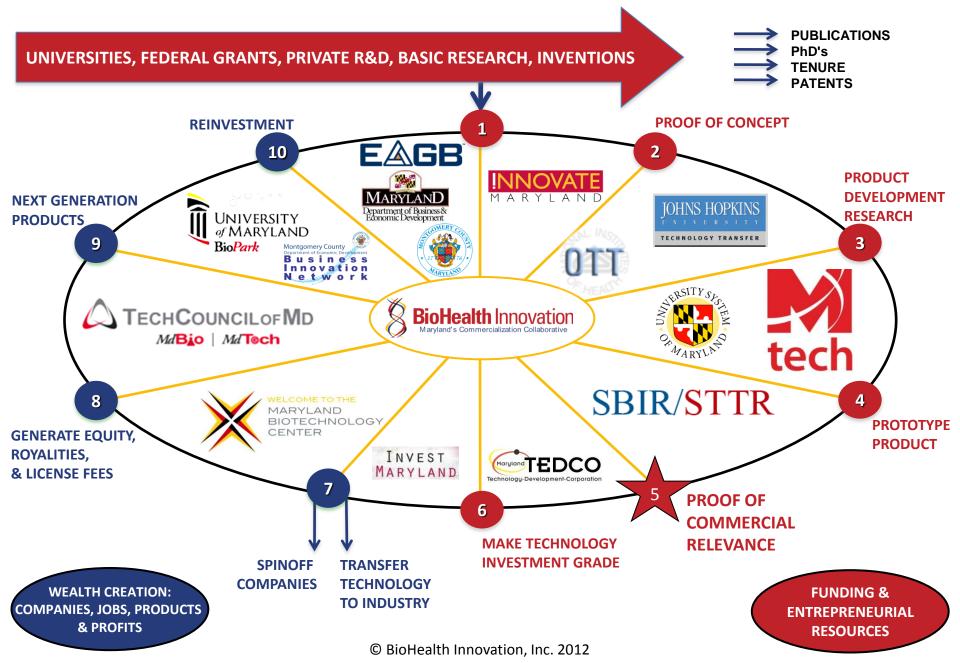

*





#### THE TECHNOPOLICY NETWORK

## **Public Investment In Job Creation**

| Category               | CDVCA*  | State of<br>PA | State of<br>MI | State of<br>UTAH | Stimulus<br>Bill* |
|------------------------|---------|----------------|----------------|------------------|-------------------|
| Funds<br>Invested      | \$26M   | \$90M          | \$291M         | \$60M            | \$728.9B          |
| Jobs<br>Created        | 3.700   | 8,150          | 28,854         | 2,047            | 400,803           |
| \$ Per Job<br>Invested | \$7,100 | \$11,000       | \$11,728       | \$29,300         | \$1,818,000       |

\*Community Development Venture Capital Alliance

\*\* Source: Recovery.gov 2011



Global Community for Regional Innovation Policy

## **BHI Commercialization Model**



# **BHI** Deal Goals

#### VC Regional History:

Last decade the region: *\$79.8 million per year\** in biotechnology venture financing (2003-2010).

#### Goal:

150 prospective deals annually

Fund:

25% or 35 deals per year

Avg. Investment:

\$4.3 million per start-up

**Targeted VC Annual Investment** 

\$150,000,000

\*This includes an estimated \$57.7 million per year in Montgomery County, and \$22.1 million per year in the rest of the state.







#### THE TECHNOPOLICY NETWORK

41

## Partnership Intermediary Agreements (PIA)

- PIA between BHI and NIH's Office of Technology Transfer (OTT) that supports the 27 NIH institutes' \$3 billion intramural research and the Food and Drug Administration to promote and foster cooperative research and accelerate technology commercialization